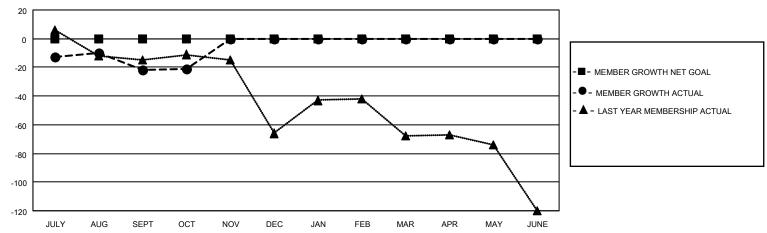

### District 43 Y

| Clubs         |               |             |               | Members               |                        |                         |                                                    |  |
|---------------|---------------|-------------|---------------|-----------------------|------------------------|-------------------------|----------------------------------------------------|--|
|               | RESULTS FOR   | R 2020-2021 |               | RESULTS FOR 2020-2021 |                        |                         |                                                    |  |
| QUARTER       | NEW CLUB GOAL | NEW CLUBS   | DROPPED CLUBS | QUARTER MEMI          | BER GROWTH NET<br>GOAL | MEMBER GROWTH<br>ACTUAL | DROPPED<br>MEMBERS ACTUAL<br>(including transfers) |  |
| JULY/AUG/SEPT | 0             | 0           | 1             | JULY/AUG/SEPT         | 0                      | 22                      | 43                                                 |  |
| OCT/NOV/DEC   | 0             | 0           | 0             | OCT/NOV/DEC           | 0                      | 22                      | 18                                                 |  |
| JAN/FEB/MAR   | 0             | 0           | 0             | JAN/FEB/MAR           | 0                      | 0                       | 0                                                  |  |
| APR/MAY/JUNE  | 0             | 0           | 0             | APR/MAY/JUNE          | 0                      | 0                       | 0                                                  |  |

# GOALS AND ACTUAL MEMBERS CUMULATIVE

| DROPPED CLUBS: 1          |    | 17 CLUBS OF 89 ADDED 1 OR MORE<br>NEW MEMBERS | GENDER DISTRIBUTION  MALE 1,296 (67.64%) |              |     |
|---------------------------|----|-----------------------------------------------|------------------------------------------|--------------|-----|
| DROPPED MEMBERS           |    |                                               | FEMALE                                   | 620 (32.36%) |     |
| DECEASED                  | 11 | CLICK HERE FOR CUMULATIVE                     | TOTAL FAMILY UNIT MEMBERS                |              | 409 |
| CLUB CANCELLED 7 OTHER 43 |    | MEMBERSHIP DATA                               | FAMILY MEMBERS PAYING HALF               |              | 211 |
|                           |    |                                               |                                          |              | 211 |
| TOTAL                     | 61 |                                               |                                          |              |     |